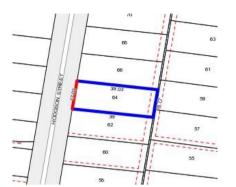

## Single residential property located in the Melbourne metropolitan area

|                                   |                     |                   | Section 47A      | F of the Estate A                                 | gents Act 1980     |
|-----------------------------------|---------------------|-------------------|------------------|---------------------------------------------------|--------------------|
| Property offered                  | for sale            |                   |                  |                                                   |                    |
| Addı<br>Including suburb<br>postc | and                 | Street, Templest  | owe Lower Vic 3  | 3107                                              |                    |
| Indicative selling                | g price             |                   |                  |                                                   |                    |
| For the meaning of                | this price see cons | sumer.vic.gov.au/ | underquoting     |                                                   |                    |
| Range between                     | \$950,000           | &                 | \$1,045,000      |                                                   |                    |
| Median sale price                 | е                   |                   |                  |                                                   |                    |
| Median price \$1                  | ,172,500 Hou        | use X L           | J <del>nit</del> |                                                   | emplestowe<br>ower |
| Period - From 01                  | /04/2018 to         | 30/06/2018        | Source           | REIV                                              |                    |
| Comparable prop                   | perty sales (*De    | lete A or B belo  | ow as applicat   | ole)                                              |                    |
|                                   | at the estate agent |                   |                  | e property for sale in<br>ers to be most comp     |                    |
| Address of comparable property    |                     |                   |                  | Price                                             | Date of sale       |
| 1                                 |                     |                   |                  |                                                   |                    |
| 2                                 |                     |                   |                  |                                                   |                    |
| 3                                 |                     |                   |                  |                                                   |                    |
| OR                                |                     |                   |                  |                                                   |                    |
|                                   | •                   | •                 | •                | s that fewer than thre<br>sale in the last six me | •                  |