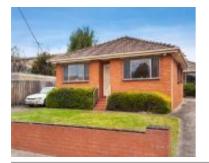

1/99 MCPHERSON ST, ESSENDON, VIC 3040

Sale Price

\*\$594,500

Sale Date: 21/12/2017

Distance from Property: 1.5km

4/9 BALMORAL ST, ESSENDON, VIC 3040

Sale Price

\*\$625,000

Sale Date: 09/12/2017

Distance from Property: 1.3km

3/23 GRICE CRES, ESSENDON, VIC 3040

**Sale Price** 

\$562,000

Sale Date: 23/09/2017

Distance from Property: 614m

| Address of comparable property        | Price      | Date of sale |
|---------------------------------------|------------|--------------|
| 1/99 MCPHERSON ST, ESSENDON, VIC 3040 | *\$594,500 | 21/12/2017   |
| 4/9 BALMORAL ST, ESSENDON, VIC 3040   | *\$625,000 | 09/12/2017   |
| 3/23 GRICE CRES, ESSENDON, VIC 3040   | \$562,000  | 23/09/2017   |