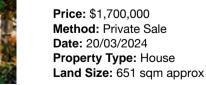

| Address of comparable property |                                     | Price       | Date of sale |
|--------------------------------|-------------------------------------|-------------|--------------|
| 1                              | 11 Bowen Rd POINT LONSDALE 3225     | \$1,725,000 | 31/01/2024   |
| 2                              | 9 Lockington Cr POINT LONSDALE 3225 | \$1,700,000 | 05/06/2024   |
| 3                              | 2 Jennifer Cr POINT LONSDALE 3225   | \$1,700,000 | 20/03/2024   |

Price: \$1,700,000 Method: Private Sale Date: 05/06/2024 Property Type: House Land Size: 719 sqm approx

2 Jennifer Cr POINT LONSDALE 3225 (REI)

Agent Comments