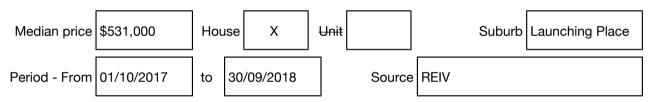

### Median sale price

Indicative Selling Price \$720,000 - \$790,000 Median House Price Year ending September 2018: \$531,000