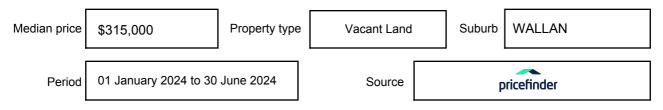

y be expressed as a single price, or as a price range with the difference between the upper and lower amounts not more than 10% of the lower amount.

This Statement of Information must be provided to a prospective buyer within two business days of a request and displayed at any open for inspection for the property for sale.

It is recommended that the address of the property being offered for sale be checked at

services.land.vic.gov.au/landchannel/content/addressSearch before being entered in this Statement of Information.

### Property offered for sale

Address Including suburb and postcode

107 BLUE LAKE DRIVE, WALLAN, VIC 3756

### Indicative selling price

For the meaning of this price see consumer.vic.gov.au/underquoting

Price Range:

\$350,000 to \$360,000

#### Median sale price



#### **Comparable property sales**

The estate agent or agent's representative reasonably believes that fewer than three comparable properties were sold within five kilometres of the property for sale in the last 18 months.