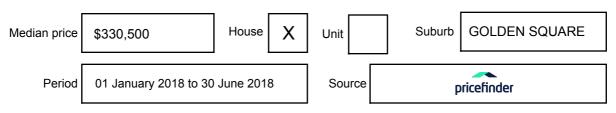

Information may be expressed as a single price, or as a price range with the difference between the upper and lower amounts not more than 10% of the lower amount.

This Statement of Information must be provided to a prospective buyer within two business days of a request and displayed at any open for inspection for the property for sale.

It is recommended that the address of the property being offered for sale be checked at

services.land.vic.gov.au/landchannel/content/addressSearch before being entered in this Statement of Information.

### Property offered for sale

Address Including suburb and postcode

2 HASKER STREET, GOLDEN SQUARE, VIC

### Indicative selling price

For the meaning of this price see consumer.vic.gov.au/underquoting

Single Price:

\$399,000

#### Median sale price



#### **Comparable property sales**

The estate agent or agent's representative reasonably believes that fewer than three comparable properties were sold within five kilometres of the property for sale in the last 18 months.

| Address of comparable property         | Price     | Date of sale |
|----------------------------------------|-----------|--------------|
| 18 EMMETT ST, GOLDEN SQUARE, VIC 3555  | \$395,000 | 23/08/2017   |
| 3 JACKMAN CRT, GOLDEN SQUARE, VIC 3555 | \$465,000 | 07/08/2017   |