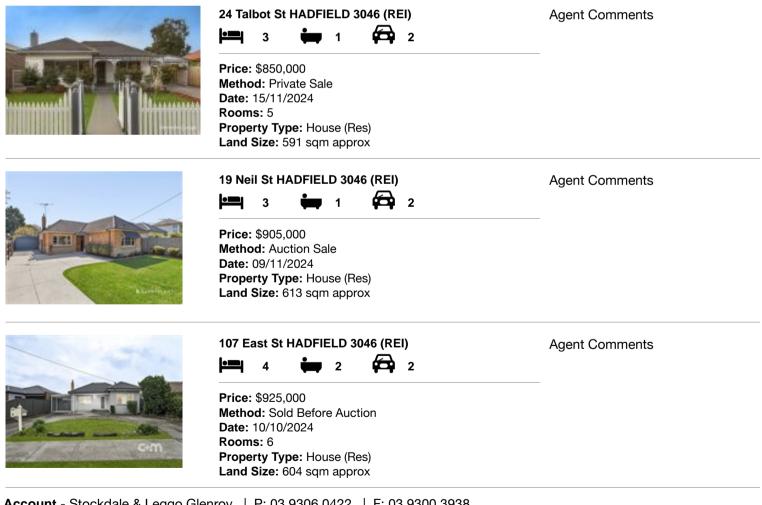

### Comparable property sales (\*Delete A or B below as applicable)

A\* These are the three properties sold within two kilometres of the property for sale in the last six months that the estate agent or agent's representative considers to be most comparable to the property for sale.

| Ad | dress of comparable property | Price     | Date of sale |
|----|------------------------------|-----------|--------------|
| 1  | 24 Talbot St HADFIELD 3046   | \$850,000 | 15/11/2024   |
| 2  | 19 Neil St HADFIELD 3046     | \$905,000 | 09/11/2024   |
| 3  | 107 East St HADFIELD 3046    | \$925,000 | 10/10/2024   |

# **Comparable Properties**

Account - Stockdale & Leggo Glenroy | P: 03 9306 0422 | F: 03 9300 3938

The State of Victoria owns the copyright in the property sales data and reproduction of that data in any way without the consent of the State of Victoria will constitute a breach of the Copyright Act 1968 (Cth). The State of Victoria does not warrant the accuracy or completeness of the licensed material and any person using or relying upon such information does so on the basis that the State of Victoria accepts no responsibility or liability whatsoever for any errors, faults, defects or omissions in the information supplied. This information is supplied by Property Data Pty Ltd on behalf of the Real Estate Institute Victoria.