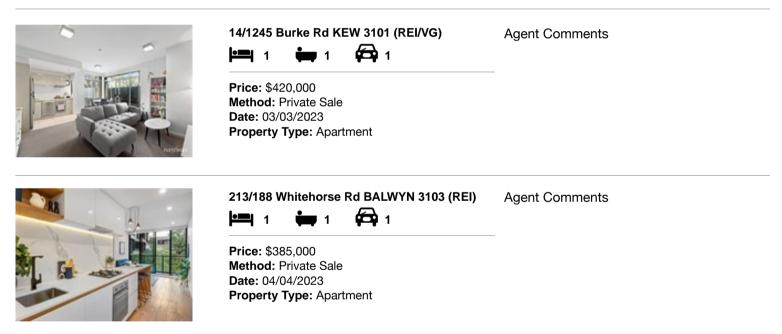

| Ad | dress of comparable property      | Price     | Date of sale |
|----|-----------------------------------|-----------|--------------|
| 1  | 14/1245 Burke Rd KEW 3101         | \$420,000 | 03/03/2023   |
| 2  | 213/188 Whitehorse Rd BALWYN 3103 | \$385,000 | 04/04/2023   |
| 3  |                                   |           |              |