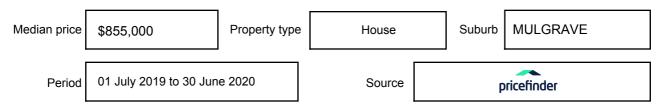

### **MEDIAN SALE PRICE**

### MULGRAVE, VIC, 3170

Suburb Median Sale Price (House)

\$855,000

01 July 2019 to 30 June 2020

Provided by: pricefinder

### Median sale price