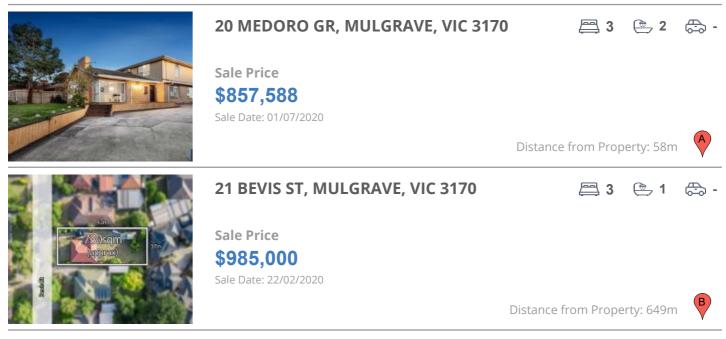

### **COMPARABLE PROPERTIES**

These are the three properties sold within two kilometres of the property for sale in the last six months that the estate agent or agent's representative considers to be most comparable to the property for sale.

#### **Comparable property sales**

These are the three properties sold within two kilometres of the property for sale in the last six months that the estate agent or agent's representative considers to be most comparable to the property for sale.

| Address of comparable property       | Price     | Date of sale |
|--------------------------------------|-----------|--------------|
| 11 HIGHFIELD AVE, MULGRAVE, VIC 3170 | \$952,000 | 22/04/2020   |
| 20 MEDORO GR, MULGRAVE, VIC 3170     | \$857,588 | 01/07/2020   |
| 21 BEVIS ST, MULGRAVE, VIC 3170      | \$985,000 | 22/02/2020   |