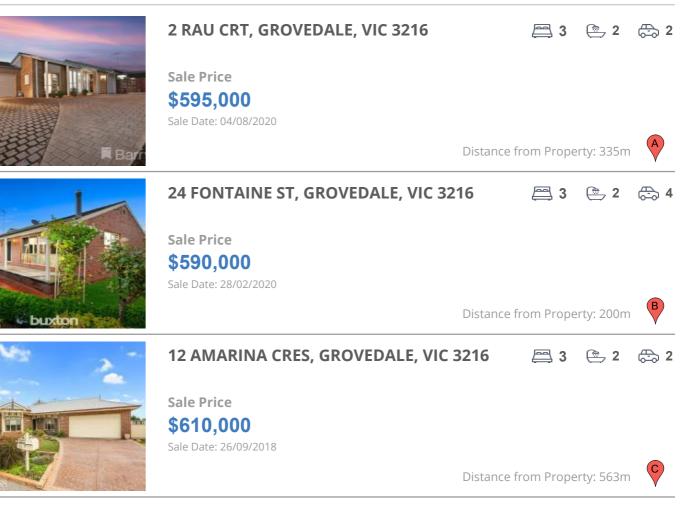

# **COMPARABLE PROPERTIES**

These are the three properties sold within five kilometres of the property for sale in the last 18 months that the estate agent or agent's representative considers to be most comparable to the property for sale.

#### **Comparable property sales**

These are the three properties sold within five kilometres of the property for sale in the last 18 months that the estate agent or agent's representative considers to be most comparable to the property for sale.

| Address of comparable property       | Price     | Date of sale |
|--------------------------------------|-----------|--------------|
| 2 RAU CRT, GROVEDALE, VIC 3216       | \$595,000 | 04/08/2020   |
| 24 FONTAINE ST, GROVEDALE, VIC 3216  | \$590,000 | 28/02/2020   |
| 12 AMARINA CRES, GROVEDALE, VIC 3216 | \$610,000 | 26/09/2018   |