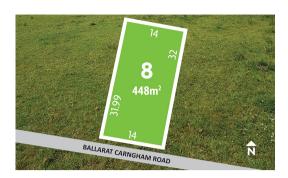

#### Property offered for sale

| Address               | 218 Ballarat-Carngham Road, Alfredton Vic 3350 |
|-----------------------|------------------------------------------------|
| Including suburb or   |                                                |
| locality and postcode |                                                |
|                       |                                                |

| This Statement of Information was prepared on: | 30/10/2024 09:45 |
|------------------------------------------------|------------------|

08/03/2024

Property Type: Land

Land Size: 40468.6 sqm approx

**Agent Comments** 