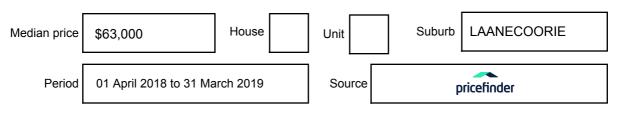

expressed as a single price, or as a price range with the difference between the upper and lower amounts not more than 10% of the lower amount.

This Statement of Information must be provided to a prospective buyer within two business days of a request and displayed at any open for inspection for the property for sale.

It is recommended that the address of the property being offered for sale be checked at

services.land.vic.gov.au/landchannel/content/addressSearch before being entered in this Statement of Information.

## Property offered for sale

Address Including suburb and postcode

130 EDDINGTON-LAANECOORIE ROAD, LAANECOORIE, VIC 3463

## Indicative selling price

For the meaning of this price see consumer.vic.gov.au/underquoting

Single Price: \$

\$170,000

#### Median sale price



#### **Comparable property sales**

The estate agent or agent's representative reasonably believes that fewer than three comparable properties were sold within five kilometres of the property for sale in the last 18 months.