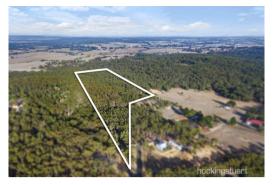

#### Property offered for sale

Address Including suburb or locality andpostcode

Lot 5 Kingfisher Drive, Lal Lal Vic 3352

## hockingstuart

Rooms: Property Type: Agent Comments Indicative Selling Price \$205,000 - \$225,000 No median price available

Privately nestled at the end of a quiet court, this 15-acre land holding offer opportunities as weekend get-away or a site to build your dream home (STCA). The land is mainly treed with a number of small clearings, is fully fenced and has views to Mt Buninyong from its elevated sections. A timber clad shed overlooks a small dam and is surrounded by the native bushland. The land is zoned rural living, and a power pole is located outside the property entrance. This property will appeal to all buyers seeking a quiet lifestyle.