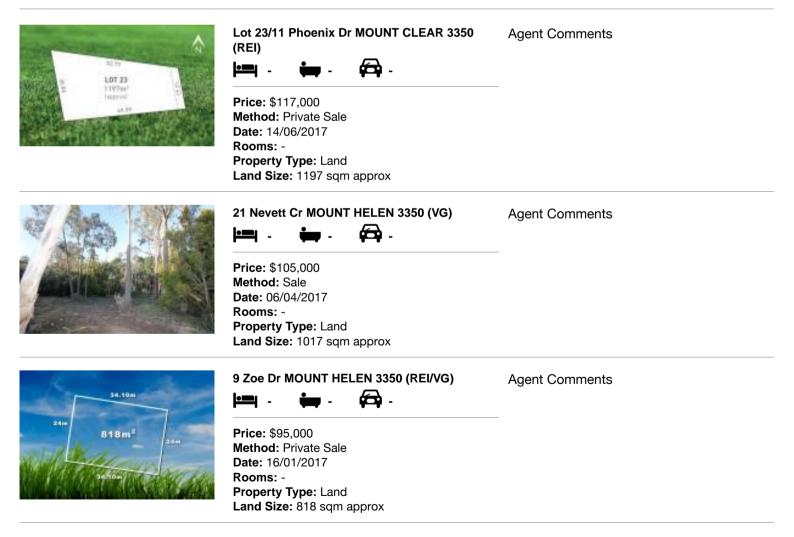

| Address of comparable property |                                       | Price     | Date of sale |
|--------------------------------|---------------------------------------|-----------|--------------|
| 1                              | Lot 23/11 Phoenix Dr MOUNT CLEAR 3350 | \$117,000 | 14/06/2017   |
| 2                              | 21 Nevett Cr MOUNT HELEN 3350         | \$105,000 | 06/04/2017   |
| 3                              | 9 Zoe Dr MOUNT HELEN 3350             | \$95,000  | 16/01/2017   |