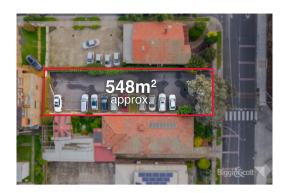

**Property Type:** Land **Land Size:** 548 sqm approx

**Agent Comments** 

Indicative Selling Price \$1,200,000 - \$1,300,000 Median House Price June quarter 2023: \$920,000