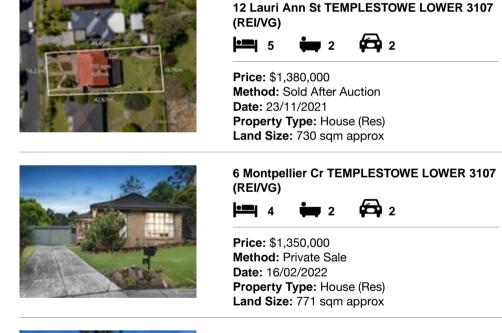

| Ade | dress of comparable property            | Price       | Date of sale |
|-----|-----------------------------------------|-------------|--------------|
| 1   | 12 Lauri Ann St TEMPLESTOWE LOWER 3107  | \$1,380,000 | 23/11/2021   |
| 2   | 6 Montpellier Cr TEMPLESTOWE LOWER 3107 | \$1,350,000 | 16/02/2022   |
| 3   | 26 Sinclair Av TEMPLESTOWE LOWER 3107   | \$1,320,000 | 21/12/2021   |

## **Comparable Properties**

26 Sinclair Av TEMPLESTOWE LOWER 3107 Agent Comments (REI/VG)

Price: \$1,320,000 Method: Private Sale Date: 21/12/2021 Property Type: House (Res) Land Size: 688 sqm approx

6 Montpellier Cr TEMPLESTOWE LOWER 3107 Agent Comments

Agent Comments