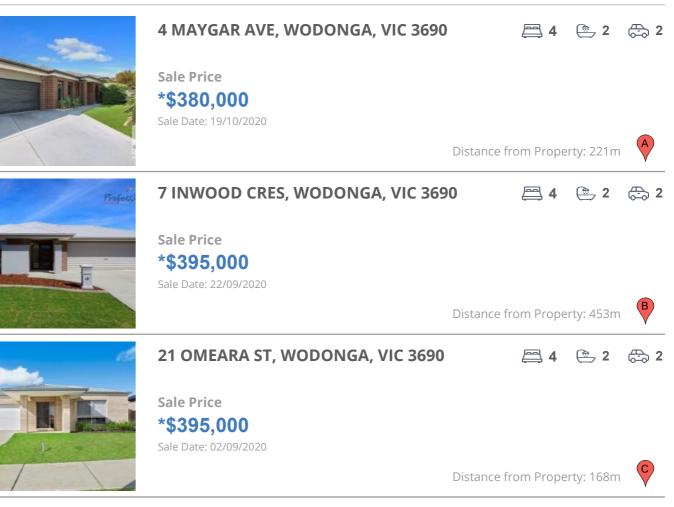

### **COMPARABLE PROPERTIES**

These are the three properties sold within five kilometres of the property for sale in the last 18 months that the estate agent or agent's representative considers to be most comparable to the property for sale.

#### **Comparable property sales**

These are the three properties sold within five kilometres of the property for sale in the last 18 months that the estate agent or agent's representative considers to be most comparable to the property for sale.

| Address of comparable property   | Price      | Date of sale |
|----------------------------------|------------|--------------|
| 4 MAYGAR AVE, WODONGA, VIC 3690  | *\$380,000 | 19/10/2020   |
| 7 INWOOD CRES, WODONGA, VIC 3690 | *\$395,000 | 22/09/2020   |
| 21 OMEARA ST, WODONGA, VIC 3690  | *\$395,000 | 02/09/2020   |