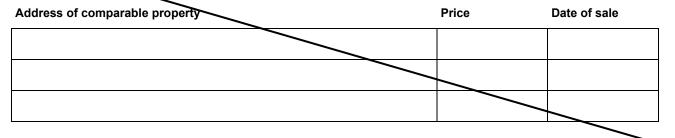

#### Comparable property sales (\*Delete A or B below as applicable)

to

April 25

A\* These are the three properties sold within five kilometres of the property for sale in the last 18 months that the estate agent or agent's representative considers to be most comparable to the property for sale.

OR

**B**\* The estate agent or agent's representative reasonably believes that fewer than three comparable properties were sold within five kilometres of the property for sale in the last 18 months.

This Statement of Information was prepared on: 17 April 2025