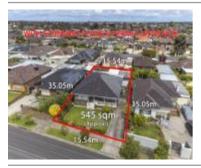

# 12 DUMAS AVENUE, AVONDALE HEIGHTS, 🕮 3 🕒 1 😂 1

**Indicative Selling Price** 

For the meaning of this price see consumer.vic.au/underquoting

Single Price: \$1,000,000

Provided by: Andrew Pennisi, Pennisi Real Estate

## Property offered for sale

Address Including suburb and postcode

12 DUMAS AVENUE, AVONDALE HEIGHTS, VIC 3034