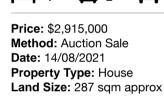

#### Address of comparable property

| 1 | 21 Alexandra St SOUTH YARRA 3141 | \$2,915,000 | 14/08/2021 |
|---|----------------------------------|-------------|------------|
| 2 | 6/21 Wallace Av TOORAK 3142      | \$2,955,000 | 09/10/2021 |
| 3 | 49 Nicholson St SOUTH YARRA 3141 | \$3,000,000 | 06/07/2021 |

## Comparable Properties

21 Alexandra St SOUTH YARRA 3141 (REI/VG) Agent Comments

6/21 Wallace Av TOORAK 3142 (REI)

Price: \$2,955,000 Method: Auction Sale Date: 09/10/2021

Property Type: Townhouse (Res)

Agent Comments