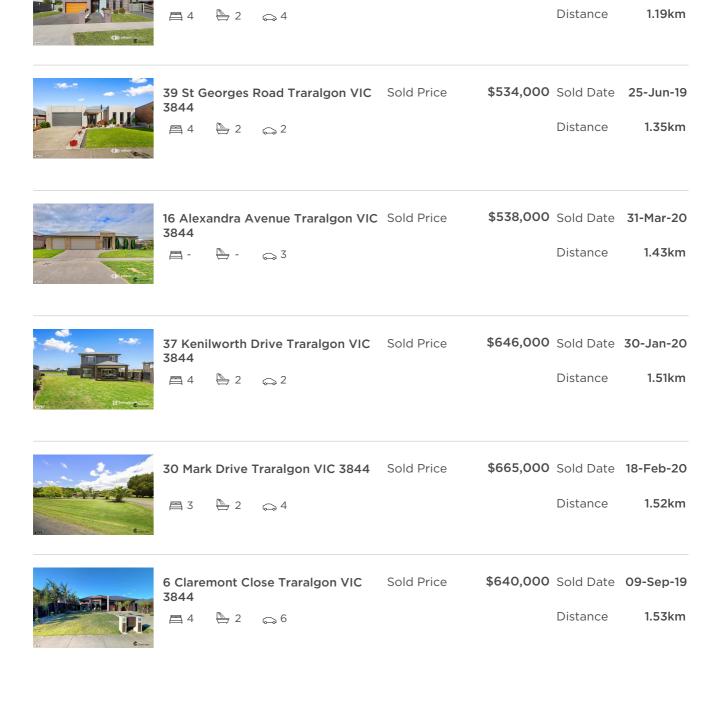

| 8 Ellenbrae Court Traralgon VIC<br>3844 |   |         | Sold Price | \$526,000 | Sold Date | 27-Feb-20 |
|-----------------------------------------|---|---------|------------|-----------|-----------|-----------|
| ₿ 3                                     | 2 | <u></u> |            |           | Distance  | 0.9km     |

| 1 | 172 Crosss Road Traralgon VIC<br>3844 |     |            | Sold Price | \$560,000 | Sold Date | 11-Nov-19 |
|---|---------------------------------------|-----|------------|------------|-----------|-----------|-----------|
|   | 昌 4                                   | 2 🚔 | <b>⇔</b> 3 |            |           | Distance  | 0.96km    |

| 19 Balmoral Place Traralgon VIC<br>3844 |     |      | Sold Price | \$535,000 Sol | ld Date 1 | 5-Jul-19 |
|-----------------------------------------|-----|------|------------|---------------|-----------|----------|
|                                         | 2 🚔 | ç; 2 |            | Dis           | stance    | 1.08km   |