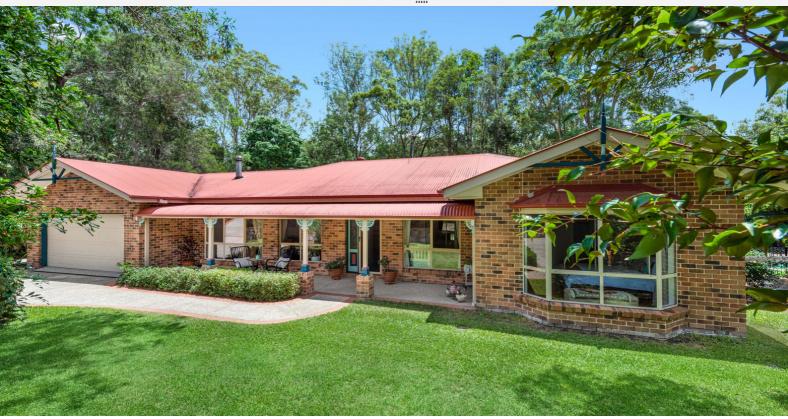

# COLONIAL HOMESTEAD ON TROPICAL 2 ACRE PARADISE

List of Attributes • 9 Ringwood Court, Highvale

Contact Agent 5 bedrooms 2 bathrooms

5 car spaces

### THE HOME

- · Lowest, steel frame, brick homestead built by Silverview Homes in 1997 (Builders Plans Available)
- · Character features including high ceilings, bay windows & wood burning fireplace
- Entertainers kitchen featuring electric appliances including dishwasher & large pantry
- Open plan kitchen & dining area leading to the covered alfresco
- Large lounge area featuring fireplace & tranquil rural views
- · Separate rumpus or perhaps media room with access to the covered alfreso
- Master retreat featuring large walk in robe & ensuite
- · Additional four light filled bedrooms, three featuring built in robes
- Family bathroom featuring shower, separate bath & separate powder room
- · Ceiling fans throughout & split system AC in kitchen, lounge, rumpus + master bedroom
- · Laundry featuring external access
- Two car remote garage with internal access
- NBN Internet

# THE LAND

- 2.12 acres (8,601 m2) cleared usable land surrounding the home
- Fully fenced backyard area perfect for your kids & pets
- Low maintenance landscaped tropical gardens
- Alluvial creek flat land leading to a private creek at the rear of the property