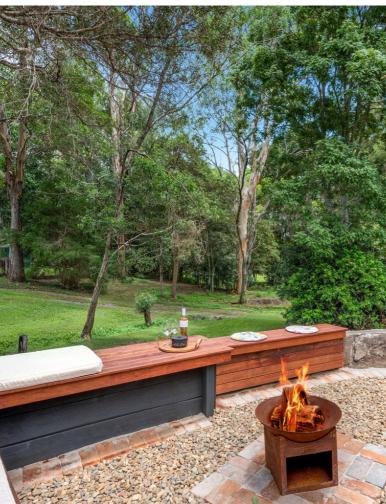

## **ADDED INFRASTRUCTURE**

- Sparkling in ground mineral pool
- · For those that love to entertain there is a custom built firepit with bench seating for relaxing nights at home
- Town water + 2,500 L water tank
- 6m x 6m shed with power & side annex
- Septic on-site waste treatment system