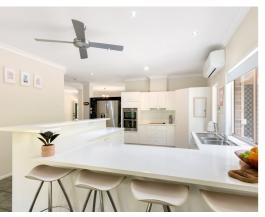

### THE HOME

- · Lowest, steel frame, brick homestead built by Silverview Homes in 1997 (Builders Plans Available)
- · Character features including high ceilings, bay windows & wood burning fireplace
- Entertainers kitchen featuring electric appliances including dishwasher & large pantry
- Open plan kitchen & dining area leading to the covered alfresco
- Large lounge area featuring fireplace & tranquil rural views
- · Separate rumpus or perhaps media room with access to the covered alfreso
- Master retreat featuring large walk in robe & ensuite
- · Additional four light filled bedrooms, three featuring built in robes
- Family bathroom featuring shower, separate bath & separate powder room
- · Ceiling fans throughout & split system AC in kitchen, lounge, rumpus + master bedroom
- · Laundry featuring external access
- Two car remote garage with internal access
- NBN Internet