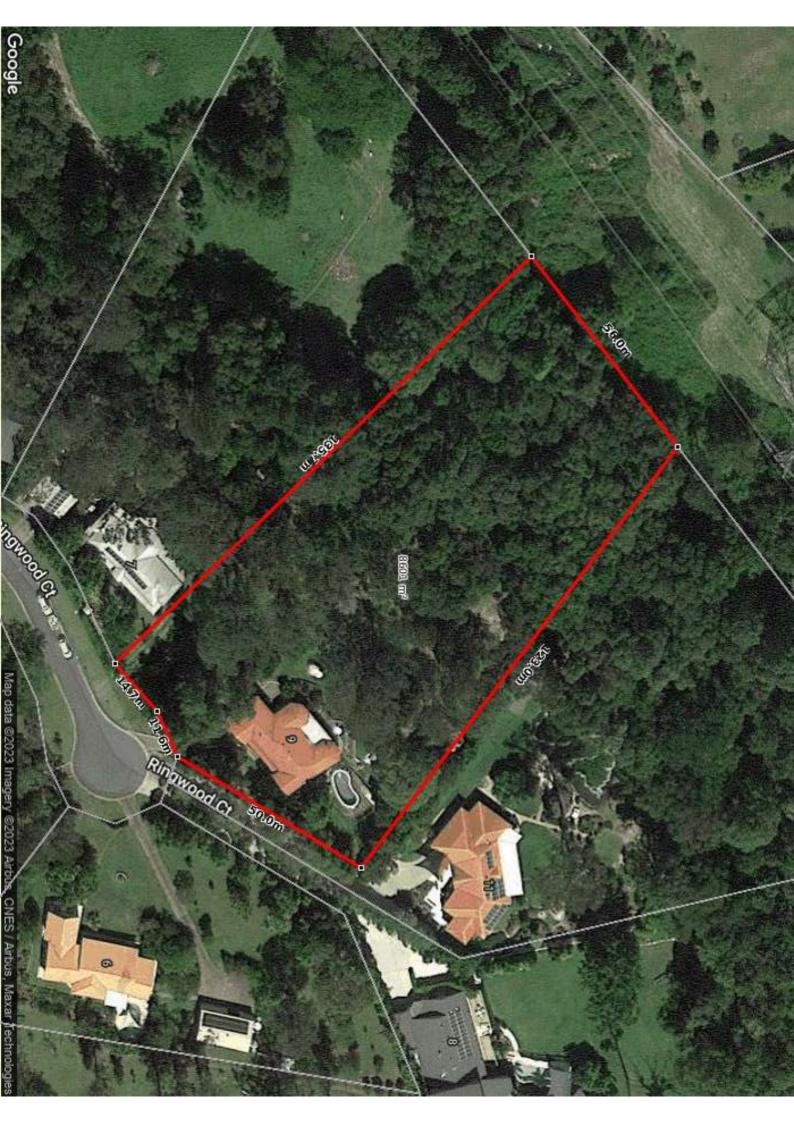

# THE LAND

- 2.12 acres (8,601 m2) cleared usable land surrounding the home
- Fully fenced backyard area perfect for your kids & pets
- Low maintenance landscaped tropical gardens
- Alluvial creek flat land leading to a private creek at the rear of the property