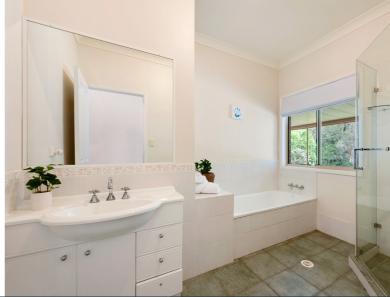

### THE HOME

- · Lowest, steel frame, brick homestead built by Silverview Homes in 1997 (Builders Plans Available)
- · Character features including high ceilings, bay windows & wood burning fireplace
- Entertainers kitchen featuring electric appliances including dishwasher & large pantry
- Open plan kitchen & dining area leading to the covered alfresco
- Large lounge area featuring fireplace & tranquil rural views
- · Separate rumpus or perhaps media room with access to the covered alfreso
- Master retreat featuring large walk in robe & ensuite
- · Additional four light filled bedrooms, three featuring built in robes
- Family bathroom featuring shower, separate bath & separate powder room
- · Ceiling fans throughout & split system AC in kitchen, lounge, rumpus + master bedroom
- · Laundry featuring external access
- Two car remote garage with internal access
- NBN Internet