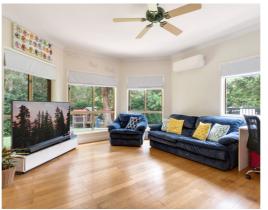

### THE HOME

- · Lowest, steel frame, brick homestead built by Silverview Homes in 1997 (Builders Plans Available)
- · Character features including high ceilings, bay windows & wood burning fireplace
- Entertainers kitchen featuring electric appliances including dishwasher & large pantry
- Open plan kitchen & dining area leading to the covered alfresco
- Large lounge area featuring fireplace & tranquil rural views
- · Separate rumpus or perhaps media room with access to the covered alfreso
- Master retreat featuring large walk in robe & ensuite
- · Additional four light filled bedrooms, three featuring built in robes
- Family bathroom featuring shower, separate bath & separate powder room
- · Ceiling fans throughout & split system AC in kitchen, lounge, rumpus + master bedroom
- · Laundry featuring external access
- Two car remote garage with internal access
- NBN Internet