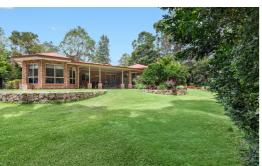

### THE HOME

- · Lowest, steel frame, brick homestead built by Silverview Homes in 1997 (Builders Plans Available)
- · Character features including high ceilings, bay windows & wood burning fireplace
- Entertainers kitchen featuring electric appliances including dishwasher & large pantry
- Open plan kitchen & dining area leading to the covered alfresco
- Large lounge area featuring fireplace & tranquil rural views
- · Separate rumpus or perhaps media room with access to the covered alfreso
- Master retreat featuring large walk in robe & ensuite
- · Additional four light filled bedrooms, three featuring built in robes
- Family bathroom featuring shower, separate bath & separate powder room
- · Ceiling fans throughout & split system AC in kitchen, lounge, rumpus + master bedroom
- · Laundry featuring external access
- Two car remote garage with internal access
- NBN Internet

# THE LAND

- 2.12 acres (8,601 m2) cleared usable land surrounding the home
- Fully fenced backyard area perfect for your kids & pets
- Low maintenance landscaped tropical gardens
- Alluvial creek flat land leading to a private creek at the rear of the property