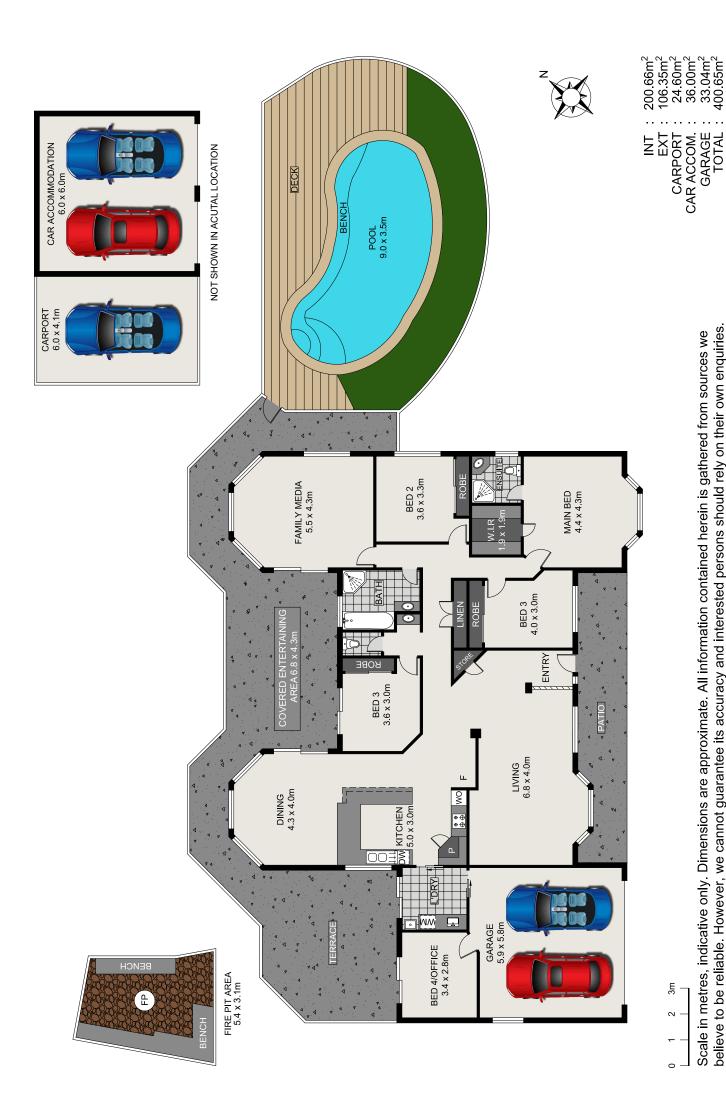

### THE HOME

- · Lowest, steel frame, brick homestead built by Silverview Homes in 1997 (Builders Plans Available)
- · Character features including high ceilings, bay windows & wood burning fireplace
- Entertainers kitchen featuring electric appliances including dishwasher & large pantry
- Open plan kitchen & dining area leading to the covered alfresco
- Large lounge area featuring fireplace & tranquil rural views
- · Separate rumpus or perhaps media room with access to the covered alfreso
- Master retreat featuring large walk in robe & ensuite
- · Additional four light filled bedrooms, three featuring built in robes
- Family bathroom featuring shower, separate bath & separate powder room
- · Ceiling fans throughout & split system AC in kitchen, lounge, rumpus + master bedroom
- · Laundry featuring external access
- Two car remote garage with internal access
- NBN Internet

# THE LAND

- 2.12 acres (8,601 m2) cleared usable land surrounding the home
- Fully fenced backyard area perfect for your kids & pets
- Low maintenance landscaped tropical gardens
- Alluvial creek flat land leading to a private creek at the rear of the property

## **ADDED INFRASTRUCTURE**

- Sparkling in ground mineral pool
- · For those that love to entertain there is a custom built firepit with bench seating for relaxing nights at home
- Town water + 2,500 L water tank
- 6m x 6m shed with power & side annex
- Septic on-site waste treatment system

GARAGE TOTAL