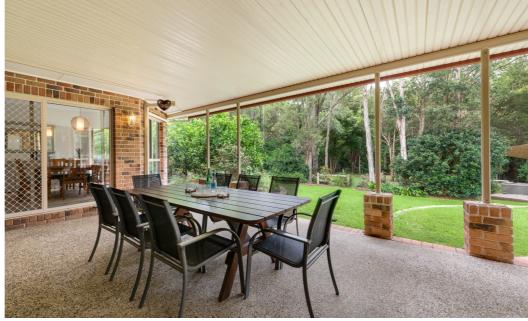

### THE HOME

- · Lowest, steel frame, brick homestead built by Silverview Homes in 1997 (Builders Plans Available)
- · Character features including high ceilings, bay windows & wood burning fireplace
- Entertainers kitchen featuring electric appliances including dishwasher & large pantry
- Open plan kitchen & dining area leading to the covered alfresco
- Large lounge area featuring fireplace & tranquil rural views
- · Separate rumpus or perhaps media room with access to the covered alfreso
- Master retreat featuring large walk in robe & ensuite
- · Additional four light filled bedrooms, three featuring built in robes
- Family bathroom featuring shower, separate bath & separate powder room
- · Ceiling fans throughout & split system AC in kitchen, lounge, rumpus + master bedroom
- · Laundry featuring external access
- Two car remote garage with internal access
- NBN Internet