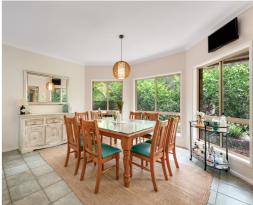

### THE HOME

- · Lowest, steel frame, brick homestead built by Silverview Homes in 1997 (Builders Plans Available)
- · Character features including high ceilings, bay windows & wood burning fireplace
- Entertainers kitchen featuring electric appliances including dishwasher & large pantry
- Open plan kitchen & dining area leading to the covered alfresco
- Large lounge area featuring fireplace & tranquil rural views
- · Separate rumpus or perhaps media room with access to the covered alfreso
- Master retreat featuring large walk in robe & ensuite
- · Additional four light filled bedrooms, three featuring built in robes
- Family bathroom featuring shower, separate bath & separate powder room
- · Ceiling fans throughout & split system AC in kitchen, lounge, rumpus + master bedroom
- · Laundry featuring external access
- Two car remote garage with internal access
- NBN Internet