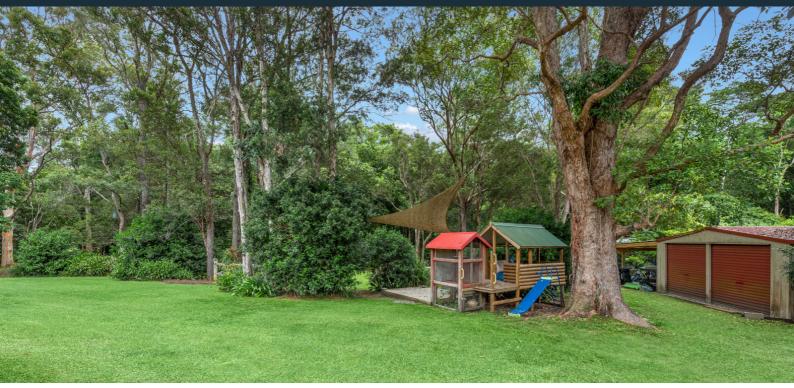

# THE LAND

- 2.12 acres (8,601 m2) cleared usable land surrounding the home
- Fully fenced backyard area perfect for your kids & pets
- Low maintenance landscaped tropical gardens
- Alluvial creek flat land leading to a private creek at the rear of the property

## **ADDED INFRASTRUCTURE**

- Sparkling in ground mineral pool
- · For those that love to entertain there is a custom built firepit with bench seating for relaxing nights at home
- Town water + 2,500 L water tank
- 6m x 6m shed with power & side annex
- Septic on-site waste treatment system