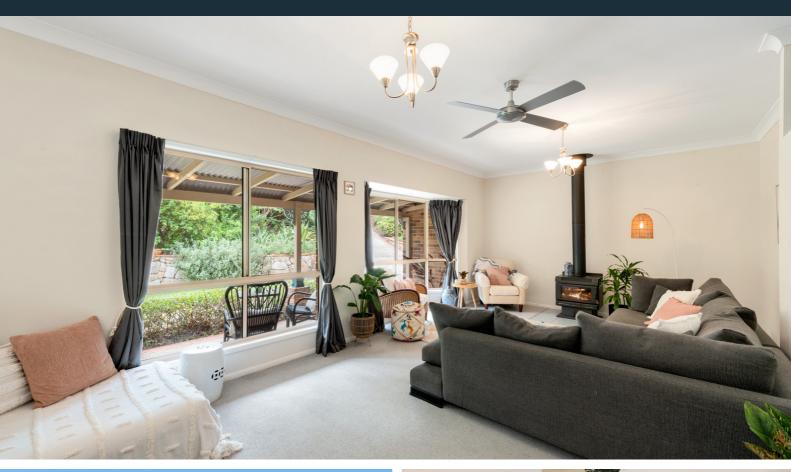

### THE HOME

- · Lowest, steel frame, brick homestead built by Silverview Homes in 1997 (Builders Plans Available)
- · Character features including high ceilings, bay windows & wood burning fireplace
- Entertainers kitchen featuring electric appliances including dishwasher & large pantry
- Open plan kitchen & dining area leading to the covered alfresco
- Large lounge area featuring fireplace & tranquil rural views
- · Separate rumpus or perhaps media room with access to the covered alfreso
- Master retreat featuring large walk in robe & ensuite
- · Additional four light filled bedrooms, three featuring built in robes
- Family bathroom featuring shower, separate bath & separate powder room
- · Ceiling fans throughout & split system AC in kitchen, lounge, rumpus + master bedroom
- · Laundry featuring external access
- Two car remote garage with internal access
- NBN Internet