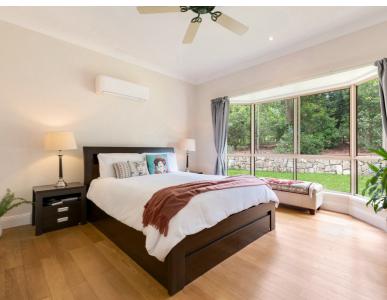

### THE HOME

- · Lowest, steel frame, brick homestead built by Silverview Homes in 1997 (Builders Plans Available)
- · Character features including high ceilings, bay windows & wood burning fireplace
- Entertainers kitchen featuring electric appliances including dishwasher & large pantry
- Open plan kitchen & dining area leading to the covered alfresco
- Large lounge area featuring fireplace & tranquil rural views
- · Separate rumpus or perhaps media room with access to the covered alfreso
- Master retreat featuring large walk in robe & ensuite
- · Additional four light filled bedrooms, three featuring built in robes
- Family bathroom featuring shower, separate bath & separate powder room
- · Ceiling fans throughout & split system AC in kitchen, lounge, rumpus + master bedroom
- · Laundry featuring external access
- Two car remote garage with internal access
- NBN Internet