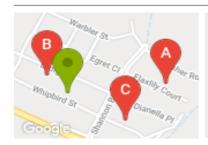

#### **COMPARABLE PROPERTIES**

These are the three properties sold within five kilometres of the property for sale in the last 18 months that the estate agent or agent's representative considers to be most comparable to the property for sale.

#### 13 FLAXLILY CRT, BAIRNSDALE, VIC 3875

Sale Price

\$569,000

Sale Date: 06/11/2021

Distance from Property: 322m

\$485,000

Sale Date: 04/11/2021

7 CORMORANT CL, BAIRNSDALE, VIC 3875

**Sale Price** 

\$555,000

Sale Date: 22/11/2021

Distance from Property: 213m

#### Comparable property sales

These are the three properties sold within five kilometres of the property for sale in the last 18 months that the estate agent or agent's representative considers to be most comparable to the property for sale.

| Address of comparable property        | Price     | Date of sale |
|---------------------------------------|-----------|--------------|
| 13 FLAXLILY CRT, BAIRNSDALE, VIC 3875 | \$569,000 | 06/11/2021   |
| 23 BROLGA ST, BAIRNSDALE, VIC 3875    | \$485,000 | 04/11/2021   |
| 7 CORMORANT CL, BAIRNSDALE, VIC 3875  | \$555,000 | 22/11/2021   |