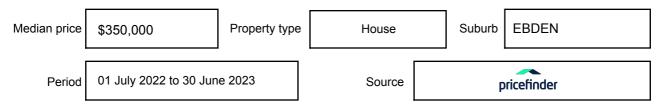

may be expressed as a single price, or as a price range with the difference between the upper and lower amounts not more than 10% of the lower amount.

This Statement of Information must be provided to a prospective buyer within two business days of a request and displayed at any open for inspection for the property for sale.

It is recommended that the address of the property being offered for sale be checked at

services.land.vic.gov.au/landchannel/content/addressSearch before being entered in this Statement of Information.

### Property offered for sale

Address Including suburb and postcode

3 MITCHELL STREET, EBDEN, VIC 3691

### Indicative selling price

For the meaning of this price see consumer.vic.gov.au/underquoting

Price Range:

\$719,000 to \$769,000

#### Median sale price



#### **Comparable property sales**

The estate agent or agent's representative reasonably believes that fewer than three comparable properties were sold within five kilometres of the property for sale in the last 18 months.

This Statement of Information was prepared on: