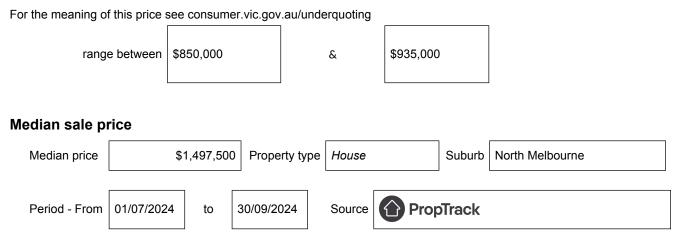

# Statement of Information Single residential property located in the Melbourne metropolitan area

Section 47AF of the Estate Agents Act 1980

### Property offered for sale

Address Including suburb and postcode

182 Boundary Road, North Melbourne, Vic 3051

### Indicative selling price



## Comparable property sales (\*Delete A or B below as applicable)

A\* These are the three properties sold within two kilometres of the property for sale in the last six months that the estate agent or agent's representative considers to be most comparable to the property for sale.

| Address of comparable property | Price | Date of sale |
|--------------------------------|-------|--------------|
| 1                              | \$    |              |
| 2                              | \$    |              |
| 3                              | \$    |              |

#### OR

**B**\* The estate agent or agent's representative reasonably believes that fewer than three comparable properties were sold within within two kilometres of the property for sale in the last six months.

This Stat