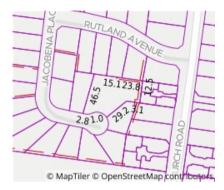

Mark Di Giulio 9842 8888 0407 863 179 mdigiulio@barryplant.com.au

> Indicative Selling Price \$2,500,000 - \$2,750,000 Median House Price

September quarter 2021: \$1,630,000

**Property Type:** House **Land Size:** 2139 sqm approx