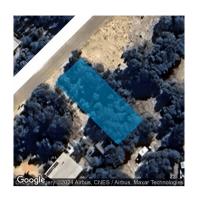

# Property offered for sale

| Address               | 38 Rainbow Road, Golden Beach Vic 3851 |
|-----------------------|----------------------------------------|
| Including suburb or   |                                        |
| locality and postcode |                                        |
|                       |                                        |
| iocamy ama postecuo   |                                        |

Date of sale

Property Type: Land Land Size: 628 sqm approx

**Agent Comments** 

**Indicative Selling Price** \$108,000 **Median House Price** 

Year ending June 2024: \$395,000