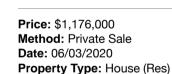

| Add | dress of comparable property      | Price       | Date of sale |
|-----|-----------------------------------|-------------|--------------|
| 1   | 114 Dow St PORT MELBOURNE 3207    | \$1,200,000 | 25/02/2020   |
| 2   | 65 Cobden St SOUTH MELBOURNE 3205 | \$1,176,000 | 06/03/2020   |
| 3   | 28 Young St ALBERT PARK 3206      | \$1,110,000 | 27/03/2020   |

## **Comparable Properties**

114 Dow St PORT MELBOURNE 3207 (VG)

Price: \$1,200,000 Method: Sale Date: 25/02/2020 Property Type: House (Res) Land Size: 149 sqm approx Agent Comments

65 Cobden St SOUTH MELBOURNE 3205 (REI/VG) 2 2 1 2 - Agent Comments