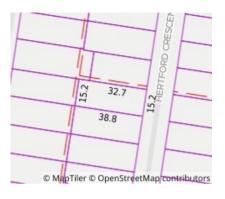

#### Section 47AF of the Estate Agents Act 1980

| Address              | 18 Hertford Crescent, Balwyn Vic 3103 |
|----------------------|---------------------------------------|
| Including suburb and |                                       |
| postcode             |                                       |

## RT Edgar

Property Type: House (Res) Land Size: 591 sqm approx Agent Comments Indicative Selling Price \$5,500,000 - \$5,800,000 Median House Price September quarter 2024: \$2,730,000