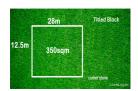

## Property offered for sale

Address Including suburb and postcode

18 UXBRIDGE STREET WERRIBEE VIC 3030

#### Indicative selling price

For the meaning of this price see consumer.vic.gov.au/underquoting (\*Delete single price or range as applicable)

| Single Price or range between \$335,000 & \$355,00 |
|----------------------------------------------------|
|----------------------------------------------------|

### Median sale price

(\*Delete house or unit as applicable)

| Median Price | \$380,000   | Prop | erty type Land |      | Suburb | Werribee |           |
|--------------|-------------|------|----------------|------|--------|----------|-----------|
| Period-from  | 01 Apr 2024 | to   | 31 Mar 2       | 2025 | Source |          | Corelogic |