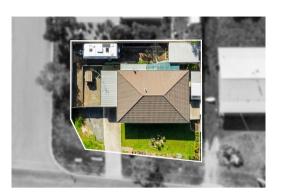

# Comparable Properties

3/34-36 Victoria St EAGLEHAWK 3556 (REI)

2

Price: \$354,000 Method: Private Sale Date: 22/05/2021 Property Type: House Agent Comments

1/2 Bright St EAGLEHAWK 3556 (REI/VG)

**–** 2

Price: \$330,500 Method: Private Sale Date: 10/03/2021 Property Type: House Land Size: 274 sqm approx Agent Comments