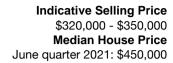

## Section 47AF of the Estate Agents Act 1980

| <b>Property</b> | offered | for sale |
|-----------------|---------|----------|
|-----------------|---------|----------|

| Address               | 91 Jobs Gully Road, Eaglehawk Vic 3556 |
|-----------------------|----------------------------------------|
| Including suburb or   |                                        |
| locality and postcode |                                        |
|                       |                                        |
|                       |                                        |

Property Type: House Land Size: 483 sqm approx

**Agent Comments** 