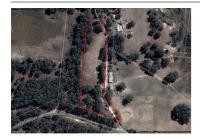

### 237 ASCOT-CRESWICK ROAD,

**Indicative Selling Price** 

For the meaning of this price see consumer.vic.au/underquoting

Single Price: \$860,000

Provided by: Tash Martin, PRDnationwide Ballarat

|           | Add    | ress |
|-----------|--------|------|
| Including | suburb | and  |
|           | posto  | ode  |

237 ASCOT-CRESWICK ROAD, CRESWICK, VIC 3363