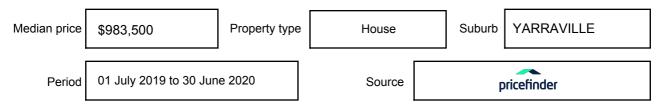

be expressed as a single price, or as a price range with the difference between the upper and lower amounts not more than 10% of the lower amount.

This Statement of Information must be provided to a prospective buyer within two business days of a request and displayed at any open for inspection for the property for sale.

It is recommended that the address of the property being offered for sale be checked at

services.land.vic.gov.au/landchannel/content/addressSearch before being entered in this Statement of Information.

## Property offered for sale

Address Including suburb and postcode

2 BROOKS PLACE, YARRAVILLE, VIC 3013

## Indicative selling price

For the meaning of this price see consumer.vic.gov.au/underquoting

Price Range:

\$1,300,000 to \$1,400,000

#### Median sale price



#### **Comparable property sales**

The estate agent or agent's representative reasonably believes that fewer than three comparable properties were sold within two kilometres of the property for sale in the last six months.

This Statement of Information was prepared on: