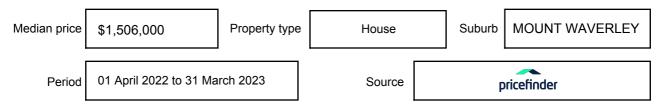

pressed as a single price, or as a price range with the difference between the upper and lower amounts not more than 10% of the lower amount.

This Statement of Information must be provided to a prospective buyer within two business days of a request and displayed at any open for inspection for the property for sale.

It is recommended that the address of the property being offered for sale be checked at

services.land.vic.gov.au/landchannel/content/addressSearch before being entered in this Statement of Information.

# Property offered for sale

Address Including suburb and postcode

10 JUBILEE STREET, MOUNT WAVERLEY, VIC 3149

### Indicative selling price

For the meaning of this price see consumer.vic.gov.au/underquoting

Price Range:

\$1,640,000 to \$1,670,000

### Median sale price



#### **Comparable property sales**

These are the three properties sold within two kilometres of the property for sale in the last six months that the estate agent or agent's representative considers to be most comparable to the property for sale.

| Address of comparable property            | Price        | Date of sale |
|-------------------------------------------|--------------|--------------|
| 2 DARBYSHIRE RD, MOUNT WAVERLEY, VIC 3149 | *\$1,735,000 | 09/04/2023   |
| 30 ANDREW ST, MOUNT WAVERLEY, VIC 3149    | *\$1,620,000 | 26/03/2023   |
| 34 JUBILEE ST, MOUNT WAVERLEY, VIC 3149   | \$1,700,000  | 11/02/2023   |

This Statement of Information was prepared on: 08/

08/05/2023