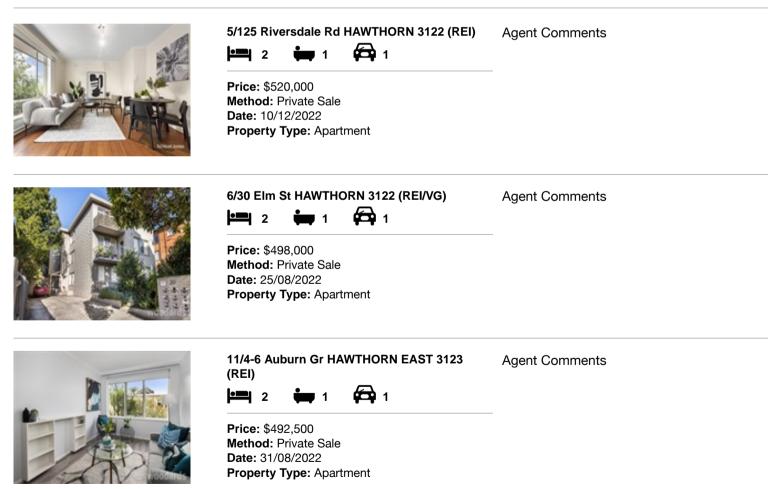

| Add | dress of comparable property        | Price     | Date of sale |
|-----|-------------------------------------|-----------|--------------|
| 1   | 5/125 Riversdale Rd HAWTHORN 3122   | \$520,000 | 10/12/2022   |
| 2   | 6/30 Elm St HAWTHORN 3122           | \$498,000 | 25/08/2022   |
| 3   | 11/4-6 Auburn Gr HAWTHORN EAST 3123 | \$492,500 | 31/08/2022   |