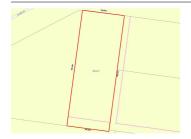

## 3 PRIVET ROAD, BEVERIDGE, VIC 3753 🕮 - 🕾 - 😂 -

**Indicative Selling Price** 

For the meaning of this price see consumer.vic.au/underquoting

**Price Range:** 

\$210,000.00 to \$220,000.00

Provided by: Varinder Singh, Pine Crest Real Estate

## Property offered for sale

Address Including suburb and postcode

3 PRIVET ROAD, BEVERIDGE, VIC 3753