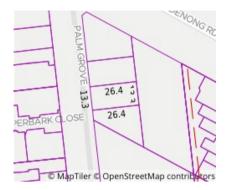

#### Section 47AF of the Estate Agents Act 1980

| <b>Property</b> | offered | for sale |
|-----------------|---------|----------|
|-----------------|---------|----------|

| Address              | 5 Palm Grove, Kilsyth Vic 3137 |
|----------------------|--------------------------------|
| Including suburb and |                                |
| postcode             |                                |
|                      |                                |

### Address of comparable property

| Add | dress of comparable property | Price     | Date of sale |
|-----|------------------------------|-----------|--------------|
| 1   | 4 Tower St KILSYTH 3137      | \$880,000 | 26/04/2021   |
| 2   | 1 Pascoe Av CROYDON 3136     | \$855,000 | 19/04/2021   |
| 3   | 1/3 Astor Ct KILSYTH 3137    | \$825,000 | 27/02/2021   |