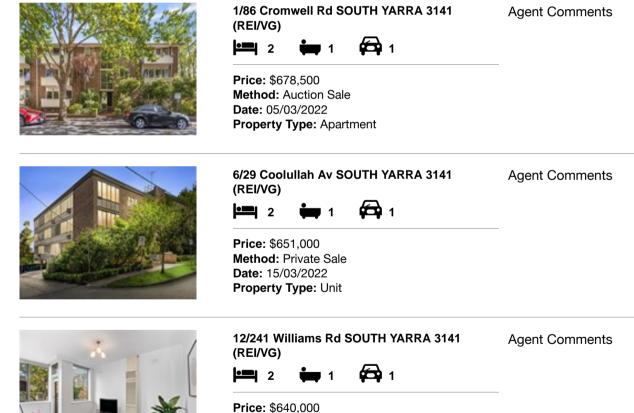

| Add | dress of comparable property        | Price     | Date of sale |
|-----|-------------------------------------|-----------|--------------|
| 1   | 1/86 Cromwell Rd SOUTH YARRA 3141   | \$678,500 | 05/03/2022   |
| 2   | 6/29 Coolullah Av SOUTH YARRA 3141  | \$651,000 | 15/03/2022   |
| 3   | 12/241 Williams Rd SOUTH YARRA 3141 | \$640,000 | 02/02/2022   |

# **Comparable Properties**

Method: Private Sale Date: 02/02/2022 Property Type: Apartment

Account - Woodards | P: 03 9866 4411 | F: 03 9866 4504

propertydata

The State of Victoria owns the copyright in the property sales data and reproduction of that data in any way without the consent of the State of Victoria will constitute a breach of the Copyright Act 1968 (Cth). The State of Victoria does not warrant the accuracy or completeness of the licensed material and any person using or relying upon such information does so on the basis that the State of Victoria accepts no responsibility or liability whatsoever for any errors, faults, defects or omissions in the information supplied. The information contained herein is to be used as a guide only. Although every care has been taken in the preparation of the information, we stress that particulars herein are for information only and do not constitute representations by the Owners or Agent. Sales data is provided as a guide to market activity, and we do not necessarily claim to have acted as the selling agent in these transactions.