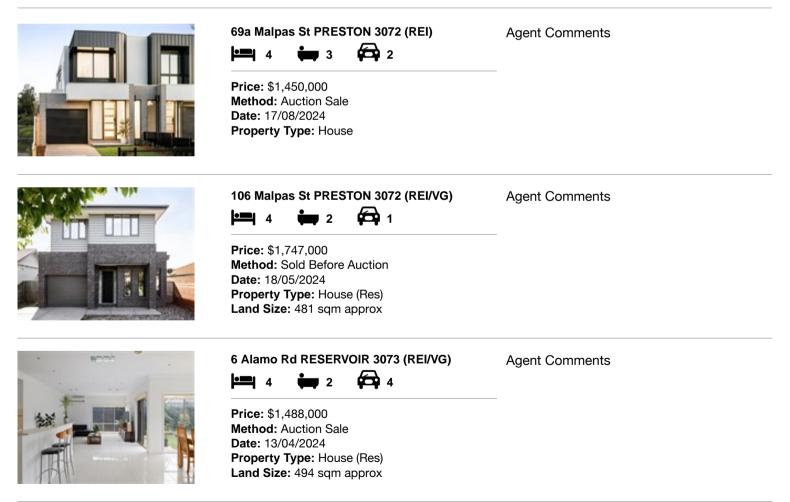

| Ado | dress of comparable property | Price       | Date of sale |
|-----|------------------------------|-------------|--------------|
| 1   | 69a Malpas St PRESTON 3072   | \$1,450,000 | 17/08/2024   |
| 2   | 106 Malpas St PRESTON 3072   | \$1,747,000 | 18/05/2024   |
| 3   | 6 Alamo Rd RESERVOIR 3073    | \$1,488,000 | 13/04/2024   |

# **Comparable Properties**