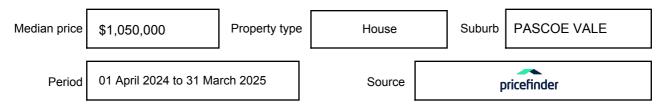

expressed as a single price, or as a price range with the difference between the upper and lower amounts not more than 10% of the lower amount.

This Statement of Information must be provided to a prospective buyer within two business days of a request and displayed at any open for inspection for the property for sale.

It is recommended that the address of the property being offered for sale be checked at

services.land.vic.gov.au/landchannel/content/addressSearch before being entered in this Statement of Information.

## Property offered for sale

Address Including suburb and postcode

13 WICKLOW STREET, PASCOE VALE, VIC 3044

## Indicative selling price

For the meaning of this price see consumer.vic.gov.au/underquoting

Price Range:

\$1,050,000 to \$1,150,000

#### Median sale price



#### **Comparable property sales**

These are the three properties sold within two kilometres of the property for sale in the last six months that the estate agent or agents representative considers to be most comparable to the property for sale.

| Address of comparable property       | Price        | Date of sale |
|--------------------------------------|--------------|--------------|
| 1A ALWYN ST, PASCOE VALE, VIC 3044   | \$1,100,000  | 01/03/2025   |
| 8 ALWYN ST, PASCOE VALE, VIC 3044    | \$1,096,000  | 14/12/2024   |
| 24 RAEBURN ST, PASCOE VALE, VIC 3044 | *\$1,115,000 | 22/02/2025   |

This Statement of Information was prepared on: 03/

03/04/2025