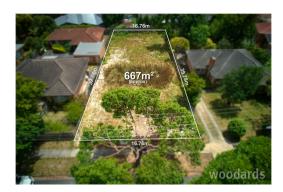

**Property Type:** Land Agent Comments

Indicative Selling Price \$1,300,000 - \$1,400,000 Median House Price December quarter 2022: \$1,575,000