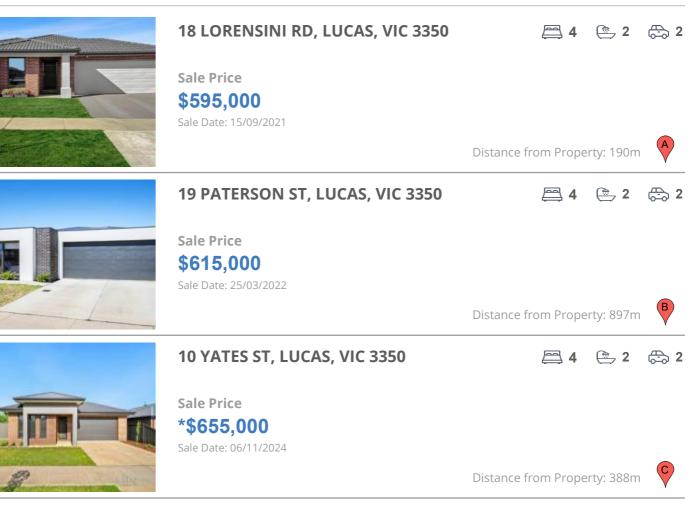

#### **Comparable property sales**

These are the three properties sold within five kilometres of the property for sale in the last 18 months that the estate agent or agents representative considers to be most comparable to the property for sale.

| Address of comparable property   | Price      | Date of sale |
|----------------------------------|------------|--------------|
| 18 LORENSINI RD, LUCAS, VIC 3350 | \$595,000  | 15/09/2021   |
| 19 PATERSON ST, LUCAS, VIC 3350  | \$615,000  | 25/03/2022   |
| 10 YATES ST, LUCAS, VIC 3350     | *\$655,000 | 06/11/2024   |