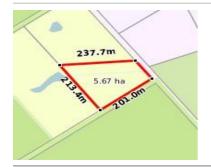

## 4165 PYRENEES HIGHWAY, FLAGSTAFF, 🕮 3 🕒 2 😂 3

Indicative Selling Price **249,000** 

Provided by: Jacinta Clifford, Professionals Maryborough