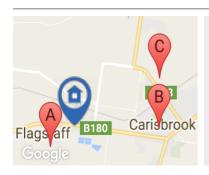

#### COMPARABLE PROPERTIES

66 FLAGSTAFF LANE, FLAGSTAFF, VIC 3465

Sale Price

\$235,000

Sale Date: 03/04/2016

Distance from Property: 813m

21 ALBERT ST, CARISBROOK, VIC 3464

Sale Price

\$236,000

Sale Date: 20/07/2015

Distance from Property: 2.2km

17 HOOD ST, CARISBROOK, VIC 3464

Sale Price

\$230,000

Sale Date: 04/07/2016

Distance from Property: 2.5km