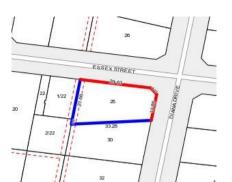

#### Section 47AF of the Estate Agents Act 1980

| <b>Property</b> | y offered | for sale |
|-----------------|-----------|----------|
|-----------------|-----------|----------|

| Address Including suburb and | 28 Diana Drive, Blackburn North Vic 3130 |
|------------------------------|------------------------------------------|
| posicion                     |                                          |

**=**3 Rooms: Property Type: House

Land Size: 653 sqm approx Agent Comments