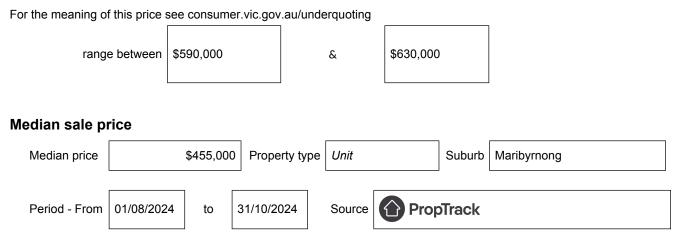

## Statement of Information Single residential property located in the Melbourne metropolitan area

Section 47AF of the Estate Agents Act 1980

## Property offered for sale

Address Including suburb and postcode

31/14 Horizon Drive, Maribyrnong, Vic 3032

## Indicative selling price



## Comparable property sales (\*Delete A or B below as applicable)

**A**\* These are the three properties sold within two kilometres of the property for sale in the last six months that the estate agent or agent's representative considers to be most comparable to the property for sale.

| Address of comparable property             | Price     | Date of sale |
|--------------------------------------------|-----------|--------------|
| 21/14 Horizon Drive, Maribyrnong, VIC 3032 | \$630,000 | 18/09/2024   |
| 308/82 La Scala Ave, Maribyrnong, VIC 3032 | \$625,000 | 24/06/2024   |
| 5/27 Harold Street, Ascot Vale, VIC 3032   | \$581,000 | 10/10/2024   |

OR

**B**<sup>\*</sup> The estate agent or agent's representative reasonably believes that fewer than three comparable propertieswere sold