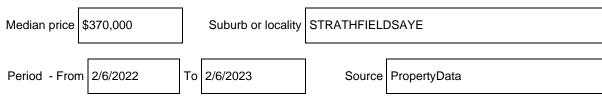

|             |   |              |
|------------------------|--------------|------------------|-------------|---|--------------|
| Vacant Land            | Single price | -                | Lower price | - | Higher price |
| Lots 1701 - 1704       | \$           | or range between | \$290,000   | & | \$315,000    |
| Lots 1705 – 1710, 1714 | \$*          | or range between | \$340,000   | & | \$370,000    |
| Lots 1711 - 1713       | \$382,500    | or range between | \$          | & | \$           |
|                        | \$*          | or range between | \$*         | & | \$           |
|                        | \$*          | or range between | \$*         | & | \$           |

Additional entries may be included or attached as required.

#### Unit median sale price





### Comparable property sales (\*Delete A or B below as applicable)

A\* These are the details of the three block of land that the estate agent or agent's representative considers to be most comparable to the sale of land. This land must be of the same type or class as the land for sale, been sold within the last 18 months, and located within five kilometres of the land for sale.

| Address of comparable |    | Price                           | Date of sale |            |
|-----------------------|----|---------------------------------|--------------|------------|
|                       | 1. | 3 Kanya Ave STRATHFIELDSAYE     | \$360,000    | 25/10/2022 |
|                       | 2. | 10 Wanjel St STRATHFIELDSAYE    | \$342,000    | 13/09/2022 |
|                       | 3. | 48 Swanso