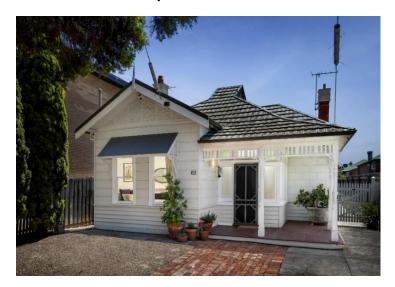

## 186 The Parade, Ascot Vale Vic 3032

3 Bed 1 Bath 2 Car

Rooms: 5

Property Type: House (Res) Land Size: 503 sqm approx Indicative Selling Price \$1,580,000- \$1,650,000 Median House Price December quarter 2024: \$1,410,000

| Address               |                                     |
|-----------------------|-------------------------------------|
| Including suburb or   | 186 The Parade, Ascot Vale Vic 3032 |
| locality and postcode |                                     |

## **Indicative selling price**

For the meaning of this price see consumer.vic.gov.au/underquoting

| Range between | \$1,580,000 | & | \$1,650,000 |
|---------------|-------------|---|-------------|
|               |             |   |             |