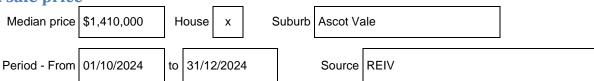

### Median sale price

## 186 The Parade, Ascot Vale Vic 3032

3 Bed 1 Bath 2 Car

Rooms: 5

Property Type: House (Res) Land Size: 503 sqm approx Indicative Selling Price \$1,580,000- \$1,650,000 Median House Price December quarter 2024: \$1,410,000