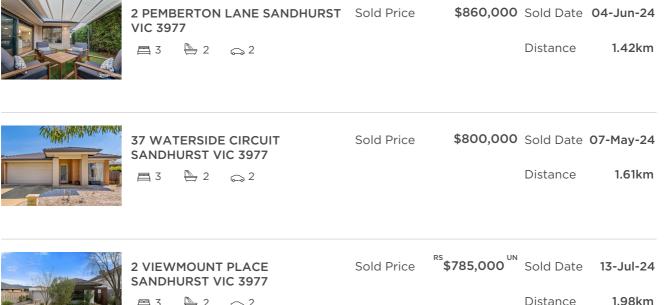

| Address of comparable property          | Price     | Date of sale |
|-----------------------------------------|-----------|--------------|
| 2 PEMBERTON LANE SANDHURST VIC 3977     | \$860,000 | 04-Jun-24    |
| 37 WATERSIDE CIRCUIT SANDHURST VIC 3977 | \$800,000 | 07-May-24    |
| 2 VIEWMOUNT PLACE SANDHURST VIC 3977    | \$785,000 | 13-Jul-24    |