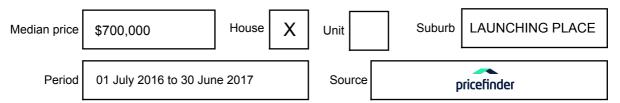

### **MEDIAN SALE PRICE**

### **LAUNCHING PLACE, VIC, 3139**

**Suburb Median Sale Price (Other)** 

\$700,000

01 July 2016 to 30 June 2017

Provided by: **pricefinder** 

#### Median sale price