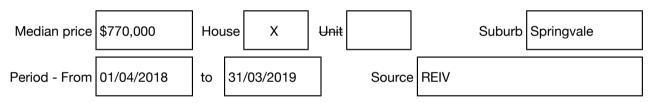

#### Median sale price

Rooms: Property Type: Agent Comments Indicative Selling Price \$650,000 - \$715,000 Median House Price Year ending March 2019: \$770,000